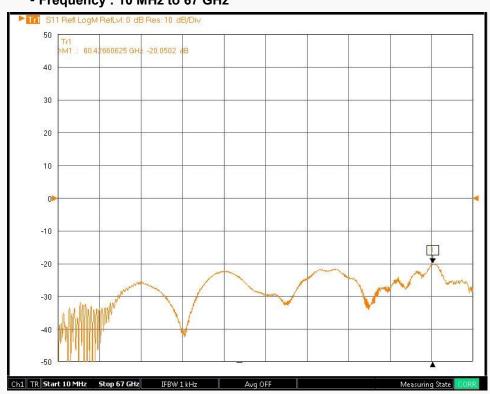

-|----------------------|-----------------------------------------------------|
| Electrical | Impedance(Ohm)       | 50                                                  |
|            | Operation Freq.(GHz) | DC to 67 GHz                                        |
|            | VSWR (Max)           | 1.3 : 1 @ 67 GHz                                    |
| Material   | Dielectric           | Ultem 1000                                          |
|            | Center Contact       | BeCu with gold plated                               |
|            | Body                 | Passivated Stainless Steel<br>BeCu with gold plated |

\* RoHS Compliant

# **Precision Test Adapters**

## 1.85mm(M) to SMPS(F)



### Drawing

Part No.: AD01M25FS1



### Test Result

#### • Frequency: 10 MHz to 67 GHz