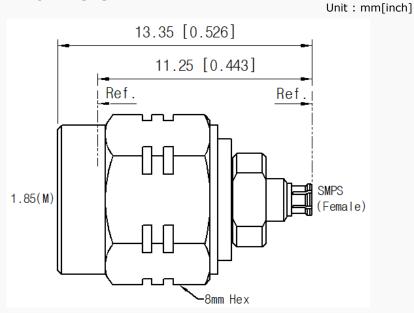

|
|------------|----------------------|-----------------------------------------------------|
| Electrical | Impedance(Ohm)       | 50                                                  |
|            | Operation Freq.(GHz) | DC to 67 GHz                                        |
|            | VSWR (Max)           | 1.3 : 1 @ 67 GHz                                    |
| Material   | Dielectric           | Ultem 1000                                          |
|            | Center Contact       | BeCu with gold plated                               |
|            | Body                 | Passivated Stainless Steel<br>BeCu with gold plated |

\* RoHS Compliant

# **Precision Test Adapters**

## 1.85mm(M) to SMPS(F)



### Drawing

Part No.: AD01M25FS1



### Test Result

#### • Frequency: 10 MHz to 67 GHz