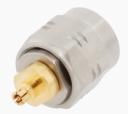

## 1.85mm(M) to SMPS(F)

**Withwave's Precision Test Adapters** are designed based on precision microwave interconnection technologies. **This 1.85 mm(M) to SMPS(F)** adapter is manufactured to precise microwave specifications and constructed with 1.85 mm male gender on side 1 and SMPS female gender side 2.