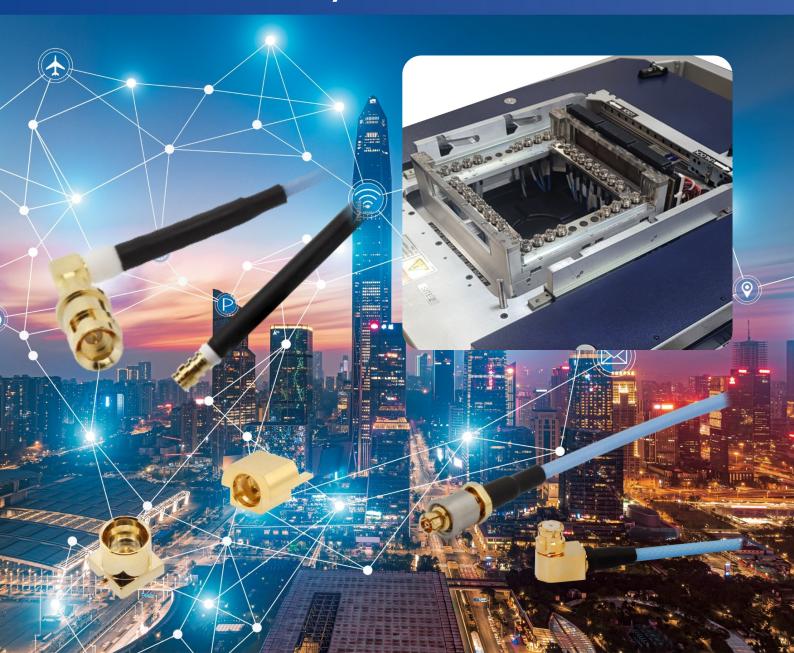

## SMP/SMPM Connectors and Cable Assemblies for Semiconductor Test Systems

Withwave provide customers with SMP/SMPM connectors and Cable Assemblies for Semiconductor

Test Systems such as ATE(Automated Test Equipment). Various cable lengths and connector shapes are

## Features

- SMP & SMPM type
- DC to 26.5 & 40 GHz
- Flexible RF Cable (FX047)

## Application

- Semiconductor ATE Test boards
- ATE Test Fixtures
- Interface Boards

| Product | Part No                                            | Description                                  |
|---------|----------------------------------------------------|----------------------------------------------|
|         | FX047-PF9PF10-XX (XX: mm)                          | SMPM(F) to SMP Right Angle(F) Cable Assembly |
|         | FX047-PF8PM7-XX (XX: mm)                           | SMP(F) to SMP Right Angle(M) Cable Assembly  |
|         | SM05MS001 (Smooth Bore)<br>SM05MS002 (Full Detent) | SMP Connector<br>(Vertical Type)             |
|         | EL05MS001 (Smooth Bore)<br>EL05MS002 (Full Detent) | SMP Connector<br>(Edge Mount Type)           |
|         | ST17MS003 (Smooth Bore)<br>ST17MS001 (Full Detent) | SMPM Connector<br>(Vertical Type)            |