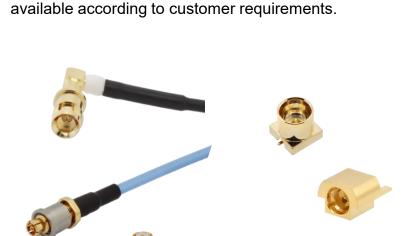

## SMP/SMPM Connectors and Cable Assemblies for Semiconductor Test Systems

Withwave provide customers with SMP/SMPM connectors and Cable Assemblies for Semiconductor

Test Systems such as ATE(Automated Test Equipment). Various cable lengths and connector shapes are

## Application

- Semiconductor ATE Test boards
- ATE Test Fixtures
- Interface Boards

| Product | Part No                                            | Description                                  |
|---------|----------------------------------------------------|----------------------------------------------|
|         | FX047-PF9PF10-XX (XX: mm)                          | SMPM(F) to SMP Right Angle(F) Cable Assembly |
|         | FX047-PF8PM7-XX (XX: mm)                           | SMP(F) to SMP Right Angle(M) Cable Assembly  |
|         | SM05MS001 (Smooth Bore)<br>SM05MS002 (Full Detent) | SMP Connector<br>(Vertical Type)             |
|         | EL05MS001 (Smooth Bore)<br>EL05MS002 (Full Detent) | SMP Connector<br>(Edge Mount Type)           |
|         | ST17MS003 (Smooth Bore)<br>ST17MS001 (Full Detent) | SMPM Connector<br>(Vertical Type)            |