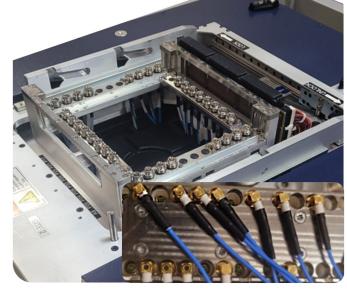

## SMP/SMPM Connectors and Cable Assemblies for Semiconductor Test Systems

Withwave provide customers with SMP/SMPM connectors and Cable Assemblies for Semiconductor

Test Systems such as ATE(Automated Test Equipment). Various cable lengths and connector shapes are

## Application

- Semiconductor ATE Test boards
- ATE Test Fixtures
- Interface Boards

| Product | Part No                                            | Description                                  |
|---------|----------------------------------------------------|----------------------------------------------|
|         | FX047-PF9PF10-XX (XX: mm)                          | SMPM(F) to SMP Right Angle(F) Cable Assembly |
|         | FX047-PF8PM7-XX (XX: mm)                           | SMP(F) to SMP Right Angle(M) Cable Assembly  |
|         | SM05MS001 (Smooth Bore)<br>SM05MS002 (Full Detent) | SMP Connector<br>(Vertical Type)             |
|         | EL05MS001 (Smooth Bore)<br>EL05MS002 (Full Detent) | SMP Connector<br>(Edge Mount Type)           |
|         | ST17MS003 (Smooth Bore)<br>ST17MS001 (Full Detent) | SMPM Connector<br>(Vertical Type)            |