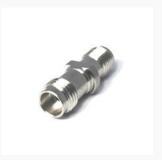

# 2.4 mm(F) to 2.92 mm(F)

**Withwave's Precision Test Adapters** are designed based on precision microwave interconnection technologies.

This 2.4 mm(F) to 2.92 mm(F) adapter is manufactured to precise microwave specifications and constructed with female gender on side 1 and female gender on side 2.

The precision microwave connector interfaces ensure an excellent microwave performance up to 40 GHz