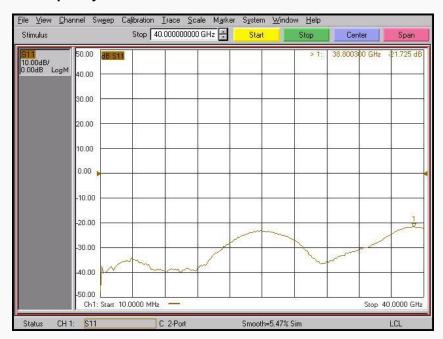

passivated)

### Specification

| Scope      | Specification        | AD02F03FS1                        |
|------------|----------------------|-----------------------------------|
| Electrical | Impedance(Ohm)       | 50                                |
|            | Operation Freq.(GHz) | DC to 40 GHz                      |
|            | VSWR (Max)           | 1.20 : 1                          |
| Material   | Dielectric           | Special dielectric                |
|            | Center Contact       | Beryllium copper with gold plated |
|            | Body                 | Passivated<br>Stainless Steel     |

<sup>\*</sup> RoHS Compliant

# Precision Test Adapters

# 2.4 mm(F) to 2.92 mm(F)



## Drawing

#### Part No.: AD02F03FS1



### Test Result

■ Frequency: 10 MHz to 40 GHz