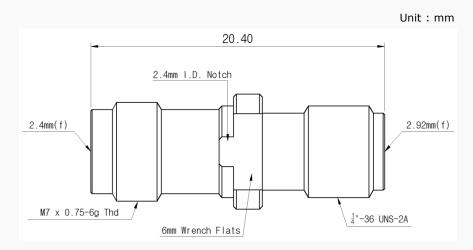

40 GHz

- VSWR (Max): 1.20: 1

- Stainless steel (passivated)

### Specification

| Scope      | Specification        | AD02F03FS1                        |
|------------|----------------------|-----------------------------------|
| Electrical | Impedance(Ohm)       | 50                                |
|            | Operation Freq.(GHz) | DC to 40 GHz                      |
|            | VSWR (Max)           | 1.20 : 1                          |
| Material   | Dielectric           | Special dielectric                |
|            | Center Contact       | Beryllium copper with gold plated |
|            | Body                 | Passivated<br>Stainless Steel     |

<sup>\*</sup> RoHS Compliant

# Precision Test Adapters

# 2.4 mm(F) to 2.92 mm(F)



## Drawing

#### Part No.: AD02F03FS1



### Test Result

■ Frequency: 10 MHz to 40 GHz