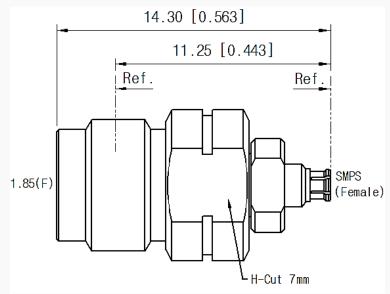

|
|------------|----------------------|-----------------------------------------------------|
| Electrical | Impedance(Ohm)       | 50                                                  |
|            | Operation Freq.(GHz) | DC to 67 GHz                                        |
|            | VSWR (Max)           | 1.3 : 1 @ 67 GHz                                    |
| Material   | Dielectric           | Ultem 1000                                          |
|            | Center Contact       | BeCu with gold plated                               |
|            | Body                 | Passivated Stainless Steel<br>BeCu with gold plated |

\* RoHS Compliant

# **Precision Test Adapters**

## 1.85mm(F) to SMPS(F)



### Drawing

#### Part No.: AD01F25FS1





### Test Result



#### • Frequency : 10 MHz to 67 GHz