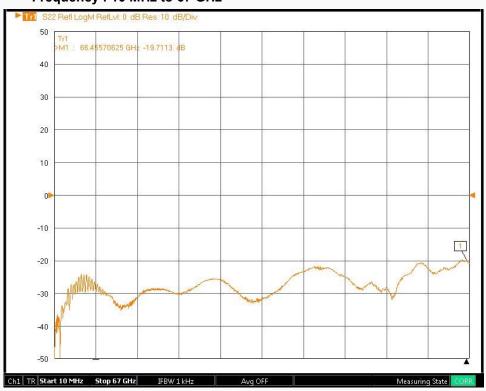

|
|------------|----------------------|-----------------------------------------------------|
| Electrical | Impedance(Ohm)       | 50                                                  |
|            | Operation Freq.(GHz) | DC to 67 GHz                                        |
|            | VSWR (Max)           | 1.3 : 1 @ 67 GHz                                    |
| Material   | Dielectric           | Ultem 1000                                          |
|            | Center Contact       | BeCu with gold plated                               |
|            | Body                 | Passivated Stainless Steel<br>BeCu with gold plated |

\* RoHS Compliant

# **Precision Test Adapters**

## 1.85mm(F) to SMPS(F)



### Drawing

#### Part No.: AD01F25FS1





### Test Result



#### • Frequency : 10 MHz to 67 GHz