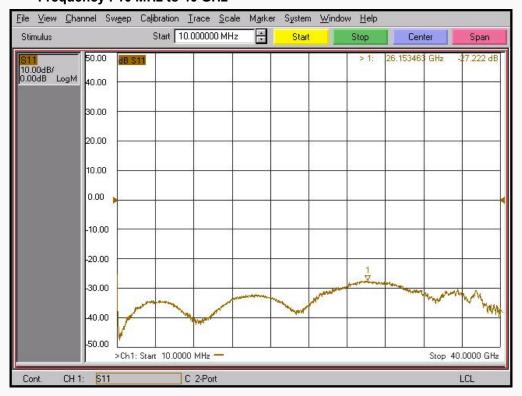

D03F17FS1                        |
|------------|-----------------------|-----------------------------------|
| Electrical | Impedance(Ohm)        | 50                                |
|            | Operation Freq.(GHz)  | DC to 40 GHz                      |
|            | VSWR (Max)            | 1.20: 1 @ 40 GHz                  |
| Material   | Dielectric            | Special dielectric                |
|            | Center Contact        | Beryllium copper with gold plated |
|            | Body                  | Passivated Stainless Steel        |
|            | Operating Temperature | -65 to +165 °C                    |

\* RoHS Compliant

# **Precision Test Adapters**

## 2.92 mm(F) to SMPM(F)



### Drawing

Part No.: AD03F17FS1



#### Test Result

■ Frequency: 10 MHz to 40 GHz