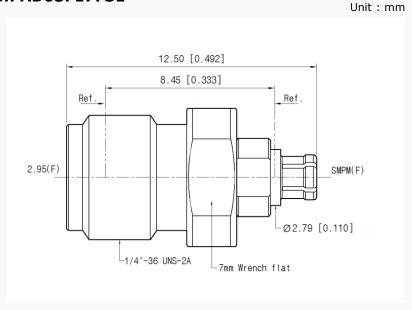

ification

| Scope      | Specification         | AD03F17FS1                        |
|------------|-----------------------|-----------------------------------|
| Electrical | Impedance(Ohm)        | 50                                |
|            | Operation Freq.(GHz)  | DC to 40 GHz                      |
|            | VSWR (Max)            | 1.20: 1 @ 40 GHz                  |
| Material   | Dielectric            | Special dielectric                |
|            | Center Contact        | Beryllium copper with gold plated |
|            | Body                  | Passivated Stainless Steel        |
|            | Operating Temperature | -65 to +165 °C                    |

\* RoHS Compliant

# **Precision Test Adapters**

## 2.92 mm(F) to SMPM(F)



### Drawing

Part No.: AD03F17FS1



#### Test Result

■ Frequency: 10 MHz to 40 GHz