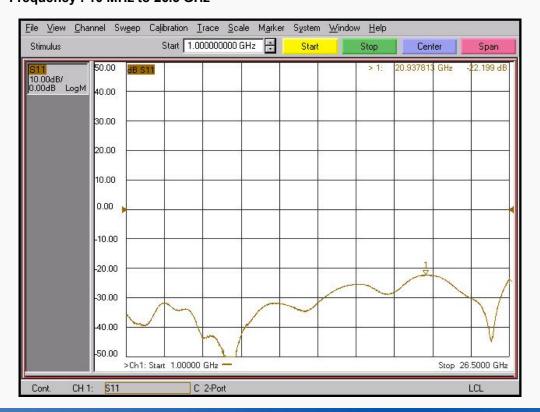

| Specification         | AD03F06MS1                    |
|------------|-----------------------|-------------------------------|
| Electrical | Impedance(Ohm)        | 50                            |
|            | Operation Freq.(GHz)  | DC to 26.5 GHz                |
|            | VSWR (Max)            | 1.20: 1                       |
| Material   | Dielectric            | Special dielectric            |
|            | Center Contact        | BeCu with gold plated         |
|            | Body                  | Passivated<br>Stainless Steel |
|            | Operating Temperature | -65 to +165 °C                |

\* RoHS Compliant

# **Precision Test Adapters**

## 2.92 mm(F) to SMA(M)



### Drawing

Part No.: AD03F06MS1



#### ■ Test Result

■ Frequency: 10 MHz to 26.5 GHz