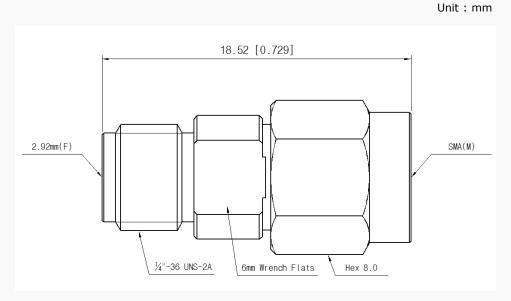

tainless steel (passivated)

### Specification

| Scope      | Specification         | AD03F06MS1                    |
|------------|-----------------------|-------------------------------|
| Electrical | Impedance(Ohm)        | 50                            |
|            | Operation Freq.(GHz)  | DC to 26.5 GHz                |
|            | VSWR (Max)            | 1.20: 1                       |
| Material   | Dielectric            | Special dielectric            |
|            | Center Contact        | BeCu with gold plated         |
|            | Body                  | Passivated<br>Stainless Steel |
|            | Operating Temperature | -65 to +165 °C                |

\* RoHS Compliant

# **Precision Test Adapters**

## 2.92 mm(F) to SMA(M)



### Drawing

Part No.: AD03F06MS1



#### ■ Test Result

■ Frequency: 10 MHz to 26.5 GHz