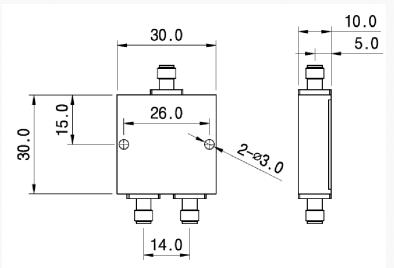

|
|-------------------------------|-----------------------|----------------------------|
| Electrical                    | Impedance             | 50 Ohm                     |
|                               | Freq. range           | 4 to 8 GHz                 |
|                               | Insertion Loss        | <0.6 dB                    |
|                               | Isolation             | >20 dB                     |
|                               | VSWR                  | <1.35 (In)<br>< 1.25 (Out) |
|                               | Power Handling        | 30 W                       |
| Mechanical &<br>Environmental | Port Connector        | SMA (Female)               |
|                               | Operation Temperature | -40 ℃ to +70 ℃             |

## Drawing



Unit: mm