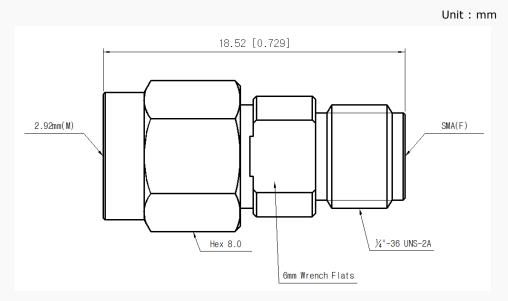

inless steel (passivated)

### ■ Specification

| Scope      | Specification         | AD03M06FS1                    |
|------------|-----------------------|-------------------------------|
| Electrical | Impedance(Ohm)        | 50                            |
|            | Operation Freq.(GHz)  | DC to 26.5 GHz                |
|            | VSWR (Max)            | 1.20: 1                       |
| Material   | Dielectric            | Special dielectric            |
|            | Center Contact        | BeCu with gold plated         |
|            | Body                  | Passivated<br>Stainless Steel |
|            | Operating Temperature | -65 to +165 °C                |

\* RoHS Compliant

# **Precision Test Adapters**

## 2.92 mm(M) to SMA(F)



### Drawing

Part No.: AD03M06FS1



#### Test Result

■ Frequency: 10 MHz to 26.5 GHz