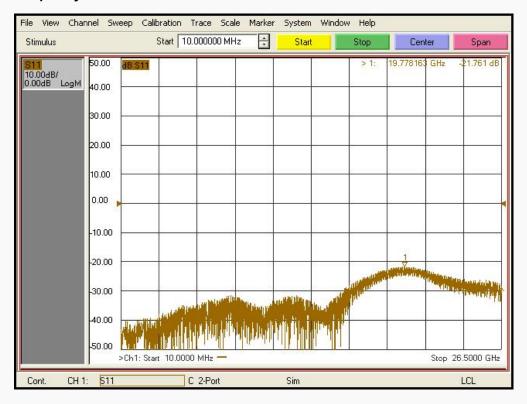

pe      | Specification         | AD03M06FS1                    |
|------------|-----------------------|-------------------------------|
| Electrical | Impedance(Ohm)        | 50                            |
|            | Operation Freq.(GHz)  | DC to 26.5 GHz                |
|            | VSWR (Max)            | 1.20: 1                       |
| Material   | Dielectric            | Special dielectric            |
|            | Center Contact        | BeCu with gold plated         |
|            | Body                  | Passivated<br>Stainless Steel |
|            | Operating Temperature | -65 to +165 °C                |

\* RoHS Compliant

# **Precision Test Adapters**

## 2.92 mm(M) to SMA(F)



### Drawing

Part No.: AD03M06FS1



#### Test Result

■ Frequency: 10 MHz to 26.5 GHz