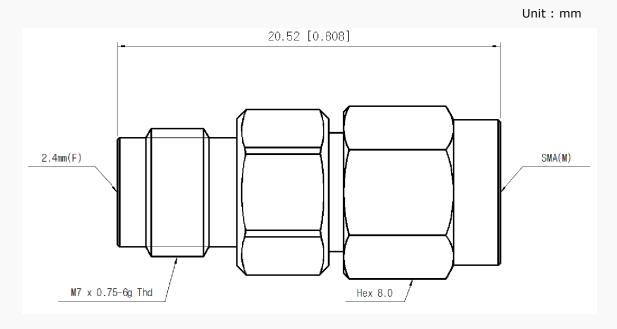

VSWR : 1.20 : 1(Max) @ 26.5 GHz

- Stainless steel (passivated)

### Specification

| Scope      | Specification        | AD02F06MS1                        |
|------------|----------------------|-----------------------------------|
| Electrical | Impedance(Ohm)       | 50                                |
|            | Operation Freq.(GHz) | DC to 26.5 GHz                    |
|            | VSWR (Max)           | 1.20 : 1                          |
| Material   | Dielectric           | Special dielectric                |
|            | Center Contact       | Beryllium copper with gold plated |
|            | Body                 | Passivated<br>Stainless Steel     |

<sup>\*</sup> RoHS Compliant

# **Precision Test Adapters**

## 2.4 mm(F) to SMA(M)



### Drawing

Part No.: AD02F06MS1



#### ■ Test Result

■ Frequency: 10 MHz to 26.5 GHz