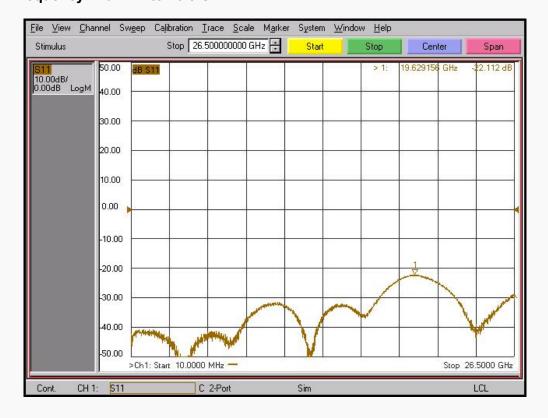

ssivated)

### Specification

| Scope      | Specification        | AD02F06MS1                        |
|------------|----------------------|-----------------------------------|
| Electrical | Impedance(Ohm)       | 50                                |
|            | Operation Freq.(GHz) | DC to 26.5 GHz                    |
|            | VSWR (Max)           | 1.20 : 1                          |
| Material   | Dielectric           | Special dielectric                |
|            | Center Contact       | Beryllium copper with gold plated |
|            | Body                 | Passivated<br>Stainless Steel     |

<sup>\*</sup> RoHS Compliant

# **Precision Test Adapters**

## 2.4 mm(F) to SMA(M)



### Drawing

Part No.: AD02F06MS1



#### ■ Test Result

■ Frequency: 10 MHz to 26.5 GHz