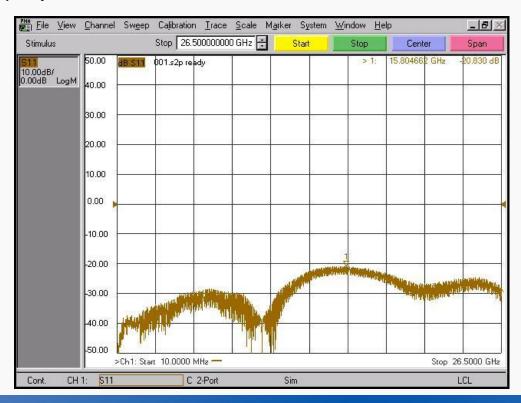

GHz

- Stainless steel (passivated)

### Specification

| Scope      | Specification        | AD01F06FS1                    |
|------------|----------------------|-------------------------------|
| Electrical | Impedance(Ohm)       | 50                            |
|            | Operation Freq.(GHz) | DC to 26.5 GHz                |
|            | VSWR (Max)           | 1.25: 1                       |
| Material   | Dielectric           | Special dielectric            |
|            | Center Contact       | BeCu with gold plated         |
|            | Body                 | Passivated<br>Stainless Steel |

<sup>\*</sup> RoHS Compliant

# Precision Test Adapters

## 1.85 mm(F) to SMA(F)



### Drawing

Part No.: AD01F06FS1

Unit: mm



#### Test Result

• Frequency: 10 MHz to 26.5 GHz