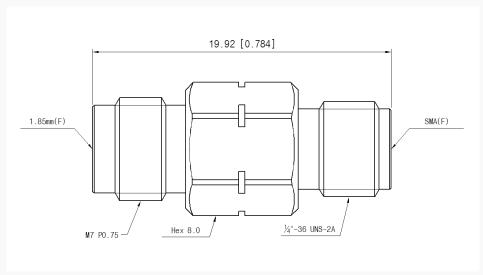

ncy range : DC to 26.5 GHzVSWR : 1.25 : 1(Max) @ 26.5 GHz

- Stainless steel (passivated)

### Specification

| Scope      | Specification        | AD01F06FS1                    |
|------------|----------------------|-------------------------------|
| Electrical | Impedance(Ohm)       | 50                            |
|            | Operation Freq.(GHz) | DC to 26.5 GHz                |
|            | VSWR (Max)           | 1.25: 1                       |
| Material   | Dielectric           | Special dielectric            |
|            | Center Contact       | BeCu with gold plated         |
|            | Body                 | Passivated<br>Stainless Steel |

<sup>\*</sup> RoHS Compliant

# Precision Test Adapters

## 1.85 mm(F) to SMA(F)



### Drawing

Part No.: AD01F06FS1

Unit: mm



#### Test Result

• Frequency: 10 MHz to 26.5 GHz