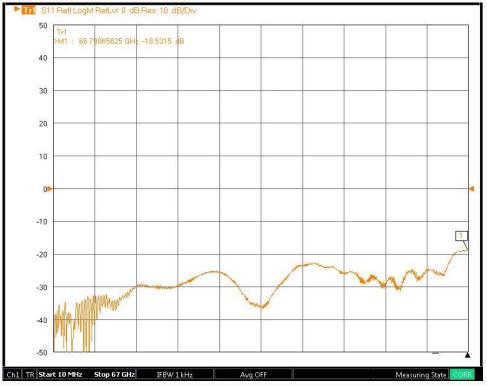

### Test Result

The precision microwave connector interfaces ensure an excellent microwave performance up to 67 GHz

#### Features

- Frequency range : DC to 67 GHz
- VSWR : 1.3 : 1(Max) @ 67 GHz