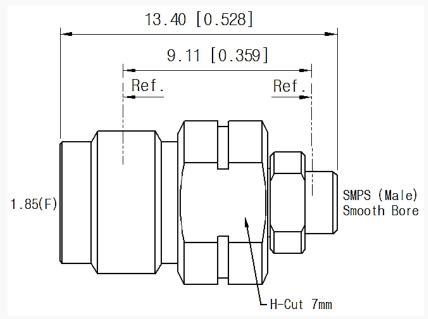

lent microwave performance up to 67 GHz



#### Features

- Frequency range : DC to 67 GHz
- VSWR : 1.3 : 1(Max) @ 67 GHz

### Specification

| Scope      | Specification        | AD01F25MS1                 |
|------------|----------------------|----------------------------|
| Electrical | Impedance(Ohm)       | 50                         |
|            | Operation Freq.(GHz) | DC to 67 GHz               |
|            | VSWR (Max)           | 1.3 : 1 @ 67 GHz           |
| Material   | Dielectric           | Ultem 1000                 |
|            | Center Contact       | BeCu with gold plated      |
|            | Body                 | Passivated Stainless Steel |

\* RoHS Compliant

## **Precision Test Adapters**

### 1.85mm(F) to SMPS(M)



### Drawing

#### Part No.: AD01F25MS1





### Test Result