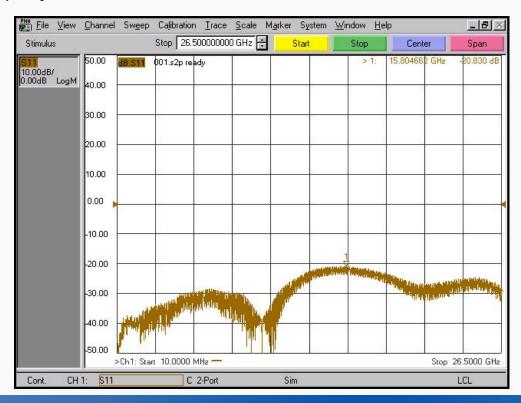

| AD01F06FS1                    |
|------------|-----------------------|-------------------------------|
| Electrical | Impedance(Ohm)        | 50                            |
|            | Operation Freq.(GHz)  | DC to 26.5 GHz                |
|            | VSWR (Max)            | 1.25: 1                       |
| Material   | Dielectric            | Special dielectric            |
|            | Center Contact        | BeCu with gold plated         |
|            | Body                  | Passivated<br>Stainless Steel |
|            | Operating Temperature | -65 to +165 °C                |

<sup>\*</sup> RoHS Compliant

# **Precision Test Adapters**

## 1.85 mm(F) to SMA(F)



### Drawing

Part No.: AD01F06FS1

Unit: mm



#### ■ Test Result

• Frequency: 10 MHz to 26.5 GHz