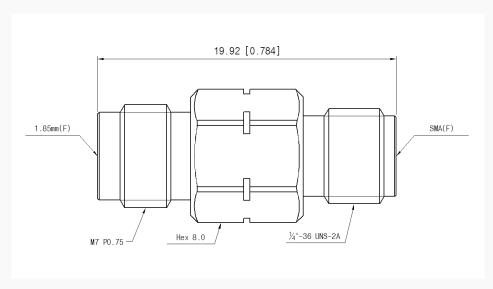

vated)

### Specification

| Scope      | Specification         | AD01F06FS1                    |
|------------|-----------------------|-------------------------------|
| Electrical | Impedance(Ohm)        | 50                            |
|            | Operation Freq.(GHz)  | DC to 26.5 GHz                |
|            | VSWR (Max)            | 1.25: 1                       |
| Material   | Dielectric            | Special dielectric            |
|            | Center Contact        | BeCu with gold plated         |
|            | Body                  | Passivated<br>Stainless Steel |
|            | Operating Temperature | -65 to +165 °C                |

<sup>\*</sup> RoHS Compliant

# **Precision Test Adapters**

## 1.85 mm(F) to SMA(F)



### Drawing

Part No.: AD01F06FS1

Unit: mm



#### ■ Test Result

• Frequency: 10 MHz to 26.5 GHz