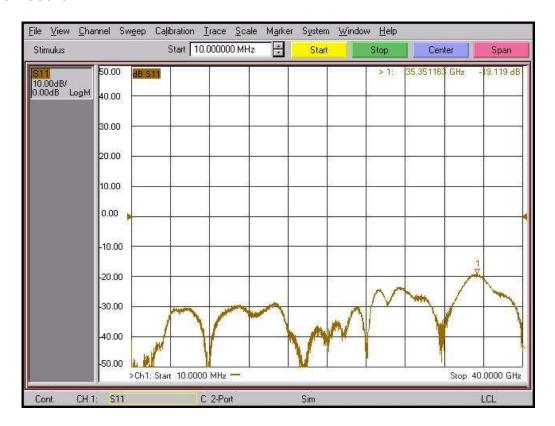

: 1(Max) @ 40 GHz

- Stainless steel (passivated)

### Specification

| Scope      | Specification        | AD03F03FS2                    |
|------------|----------------------|-------------------------------|
| Electrical | Impedance(Ohm)       | 50                            |
|            | Operation Freq.(GHz) | DC to 40 GHz                  |
|            | VSWR (Max)           | 1.30: 1                       |
| Material   | Dielectric           | Special dielectric            |
|            | Center Contact       | BeCu with gold plated         |
|            | Body                 | Passivated<br>Stainless Steel |

<sup>\*</sup> RoHS Compliant

# Precision Test Adapters

## 2.92 mm(F) to 2.92 mm(F): Bulkhead type



Unit: mm

### Drawing

Part No.: AD03F03FS2



#### Test Result