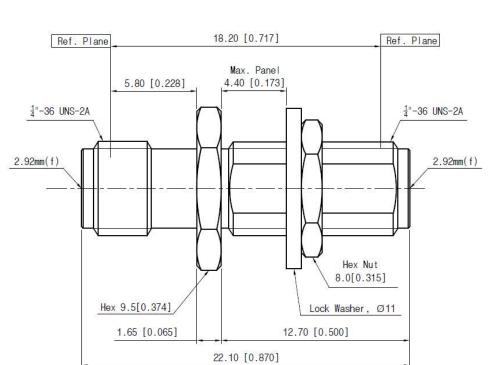

## 2.92 mm(F) to 2.92 mm(F): Bulkhead type

Unit: mm

### Drawing

Part No.: AD03F03FS2