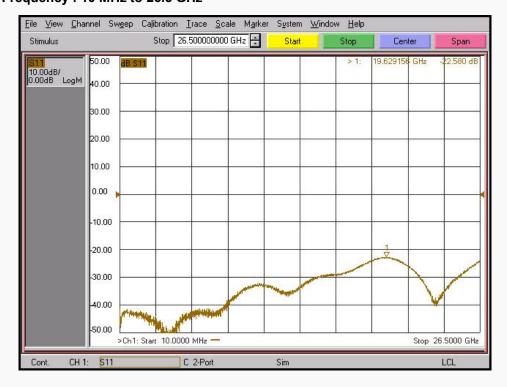

2F06FS1                        |
|------------|-----------------------|-----------------------------------|
| Electrical | Impedance(Ohm)        | 50                                |
|            | Operation Freq.(GHz)  | DC to 26.5 GHz                    |
|            | VSWR (Max)            | 1.20 : 1                          |
| Material   | Dielectric            | Special dielectric                |
|            | Center Contact        | Beryllium copper with gold plated |
|            | Body                  | Passivated<br>Stainless Steel     |
|            | Operating Temperature | -65 to +165 °C                    |

\* RoHS Compliant

# **Precision Test Adapters**

## 2.4 mm(F) to SMA(F)



### Drawing

Part No.: AD02F06FS1



#### ■ Test Result

■ Frequency: 10 MHz to 26.5 GHz