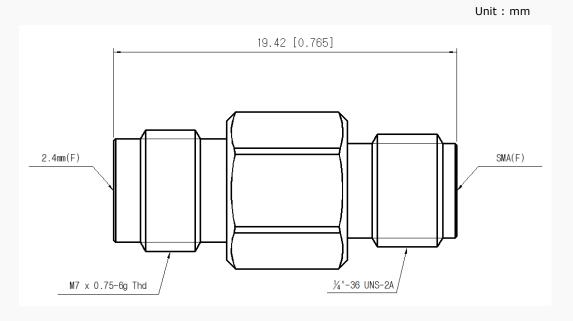

ecification

| Scope      | Specification         | AD02F06FS1                        |
|------------|-----------------------|-----------------------------------|
| Electrical | Impedance(Ohm)        | 50                                |
|            | Operation Freq.(GHz)  | DC to 26.5 GHz                    |
|            | VSWR (Max)            | 1.20 : 1                          |
| Material   | Dielectric            | Special dielectric                |
|            | Center Contact        | Beryllium copper with gold plated |
|            | Body                  | Passivated<br>Stainless Steel     |
|            | Operating Temperature | -65 to +165 °C                    |

\* RoHS Compliant

# **Precision Test Adapters**

## 2.4 mm(F) to SMA(F)



### Drawing

Part No.: AD02F06FS1



#### ■ Test Result

■ Frequency: 10 MHz to 26.5 GHz