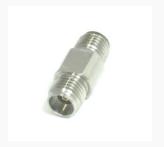

## 2.92 mm(F) to SMA(F)

**Withwave's Precision Test Adapters** are designed based on precision microwave interconnection technologies.

This 2.92 mm(F) to SMA(F) adapter is manufactured to precise Microwave specifications and constructed with female gender on side 1 and female gender side 2.