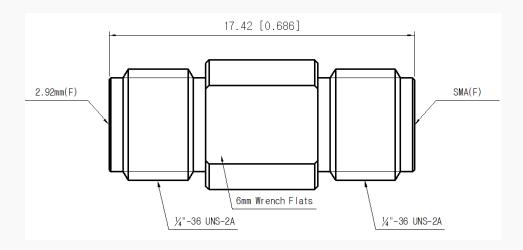

range : DC to 26.5 GHzVSWR : 1.20 : 1(Max) @ 26.5 GHz

- Stainless steel (passivated)

### Specification

| Scope      | Specification        | AD03F06FS1                    |
|------------|----------------------|-------------------------------|
| Electrical | Impedance(Ohm)       | 50                            |
|            | Operation Freq.(GHz) | DC to 26.5 GHz                |
|            | VSWR (Max)           | 1.20: 1                       |
| Material   | Dielectric           | Special dielectric            |
|            | Center Contact       | BeCu with gold plated         |
|            | Body                 | Passivated<br>Stainless Steel |

<sup>\*</sup> RoHS Compliant

# **Precision Test Adapters**

## 2.92 mm(F) to SMA(F)



### Drawing

Part No.: AD03F06FS1

Unit: mm



#### Test Result

• Frequency: 10 MHz to 26.5 GHz