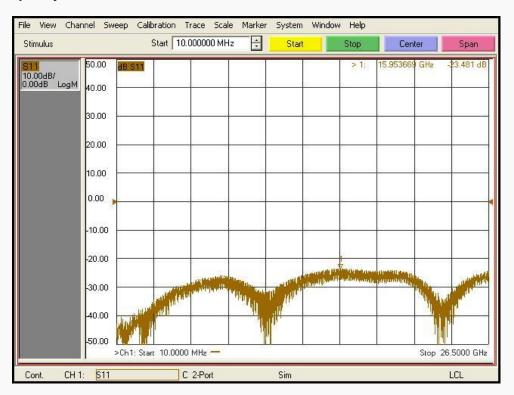

- Stainless steel (passivated)

### Specification

| Scope      | Specification        | AD03F06FS1                    |
|------------|----------------------|-------------------------------|
| Electrical | Impedance(Ohm)       | 50                            |
|            | Operation Freq.(GHz) | DC to 26.5 GHz                |
|            | VSWR (Max)           | 1.20: 1                       |
| Material   | Dielectric           | Special dielectric            |
|            | Center Contact       | BeCu with gold plated         |
|            | Body                 | Passivated<br>Stainless Steel |

<sup>\*</sup> RoHS Compliant

# **Precision Test Adapters**

## 2.92 mm(F) to SMA(F)



### Drawing

Part No.: AD03F06FS1

Unit: mm



#### Test Result

• Frequency: 10 MHz to 26.5 GHz