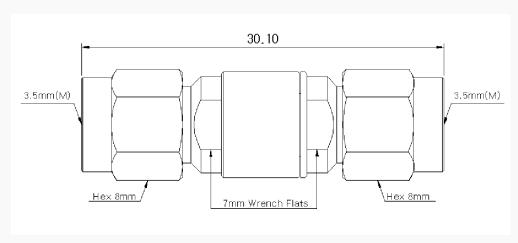

e : DC to 34 GHz- VSWR 1.20 : 1 (Max) @ 34 GHz- Body : Stainless steel (passivated)

### Specification

| Scope      | Specification        | AD04M04MS1                    |
|------------|----------------------|-------------------------------|
| Electrical | Impedance(Ohm)       | 50                            |
|            | Operation Freq.(GHz) | DC to 34 GHz                  |
|            | VSWR (Max)           | 1.20 : 1                      |
| Material   | Dielectric           | Special dielectric            |
|            | Center Contact       | Brass with gold plated        |
|            | Body                 | Passivated<br>Stainless Steel |

<sup>\*</sup> RoHS Compliant

# **Precision Test Adapters**

## 3.5 mm(M) to 3.5 mm(M)



### Drawing

Part No.: AD04M04MS1

Unit: mm



#### ■ Test Result

■ Frequency: 10 MHz to 34 GHz