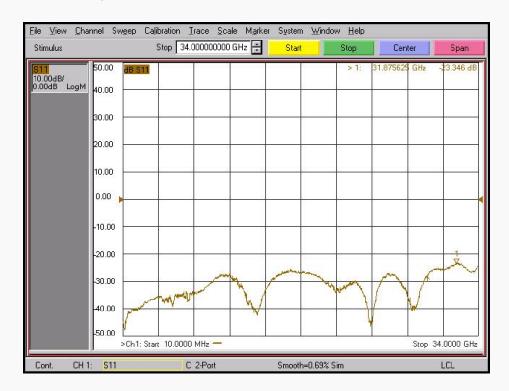

: Stainless steel (passivated)

### Specification

| Scope      | Specification        | AD04M04MS1                    |
|------------|----------------------|-------------------------------|
| Electrical | Impedance(Ohm)       | 50                            |
|            | Operation Freq.(GHz) | DC to 34 GHz                  |
|            | VSWR (Max)           | 1.20 : 1                      |
| Material   | Dielectric           | Special dielectric            |
|            | Center Contact       | Brass with gold plated        |
|            | Body                 | Passivated<br>Stainless Steel |

<sup>\*</sup> RoHS Compliant

# **Precision Test Adapters**

## 3.5 mm(M) to 3.5 mm(M)



### Drawing

Part No.: AD04M04MS1

Unit: mm



#### ■ Test Result

■ Frequency: 10 MHz to 34 GHz