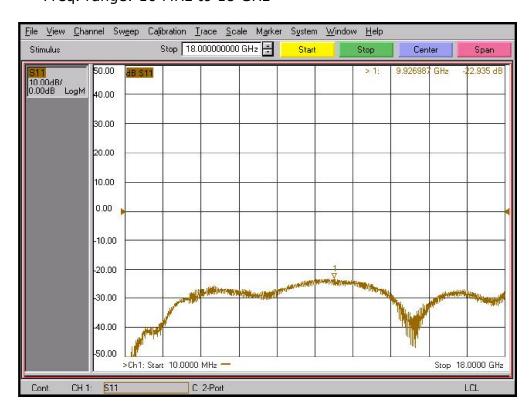

2 : 1(Max) @ 18 GHz

- Stainless steel (passivated)

#### Specification

| Scope      | Specification        | AD07F06FS2                    |
|------------|----------------------|-------------------------------|
| Electrical | Impedance(Ohm)       | 50                            |
|            | Operation Freq.(GHz) | DC to 18 GHz                  |
|            | VSWR (Max)           | 1.2 : 1                       |
| Material   | Dielectric           | PTFE                          |
|            | Center Contact       | Brass (gold plated)           |
|            | Body                 | Passivated<br>Stainless Steel |

<sup>\*</sup> RoHS Compliant

# Precision Test Adapters

N(F) to SMA(F)



### Drawing

Part No.: AD07F06FS2



#### ■ Test Result

\* Freq. range: 10 MHz to 18 GHz