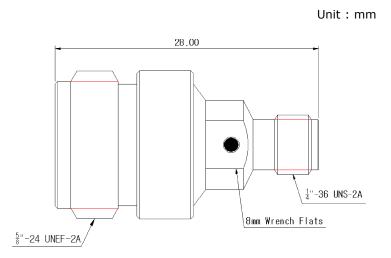

## Features

- Frequency range : DC to 18 GHz- VSWR : 1.2 : 1(Max) @ 18 GHz

- Stainless steel (passivated)

#### Specification

| Scope      | Specification        | AD07F06FS2                    |
|------------|----------------------|-------------------------------|
| Electrical | Impedance(Ohm)       | 50                            |
|            | Operation Freq.(GHz) | DC to 18 GHz                  |
|            | VSWR (Max)           | 1.2 : 1                       |
| Material   | Dielectric           | PTFE                          |
|            | Center Contact       | Brass (gold plated)           |
|            | Body                 | Passivated<br>Stainless Steel |

<sup>\*</sup> RoHS Compliant

# Precision Test Adapters

N(F) to SMA(F)



### Drawing

Part No.: AD07F06FS2



#### ■ Test Result

\* Freq. range: 10 MHz to 18 GHz