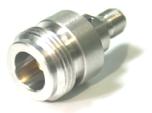

### N(F) to SMA(F)

**Withwave's Precision Test Adapters** are designed based on precision microwave interconnection technologies.

This N(F) to SMA(F) adapter is manufactured to precise microwave specifications and constructed with female gender on side 1 and female gender side 2.

# Precision Test Adapters

N(F) to SMA(F)