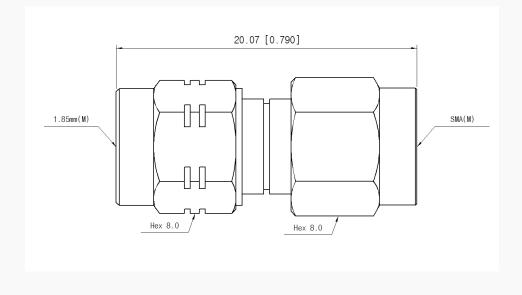

s steel (passivated)

### Specification

| Scope      | Specification         | AD01M06MS1                    |
|------------|-----------------------|-------------------------------|
| Electrical | Impedance(Ohm)        | 50                            |
|            | Operation Freq.(GHz)  | DC to 26.5 GHz                |
|            | VSWR (Max)            | 1.25: 1                       |
| Material   | Dielectric            | Special dielectric            |
|            | Center Contact        | Brass with gold plated        |
|            | Body                  | Passivated<br>Stainless Steel |
|            | Operating Temperature | -65 to +165 °C                |

\* RoHS Compliant

## **Precision Test Adapters**

## 1.85 mm(M) to SMA(M)



### Drawing

### Part No.: AD01M06MS1





### Test Result

#### • Frequency : 10 MHz to 26.5 GHz