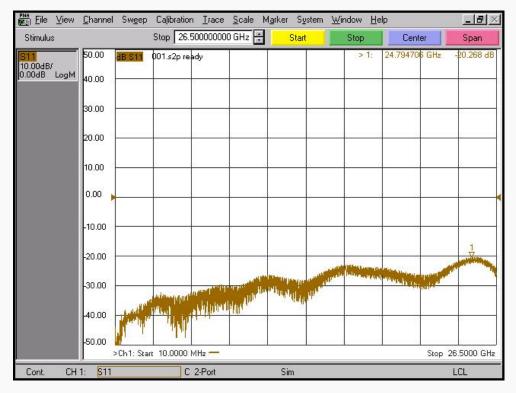

ecification         | AD01M06MS1                    |
|------------|-----------------------|-------------------------------|
| Electrical | Impedance(Ohm)        | 50                            |
|            | Operation Freq.(GHz)  | DC to 26.5 GHz                |
|            | VSWR (Max)            | 1.25: 1                       |
| Material   | Dielectric            | Special dielectric            |
|            | Center Contact        | Brass with gold plated        |
|            | Body                  | Passivated<br>Stainless Steel |
|            | Operating Temperature | -65 to +165 °C                |

\* RoHS Compliant

## **Precision Test Adapters**

## 1.85 mm(M) to SMA(M)



### Drawing

### Part No.: AD01M06MS1





### Test Result

#### • Frequency : 10 MHz to 26.5 GHz