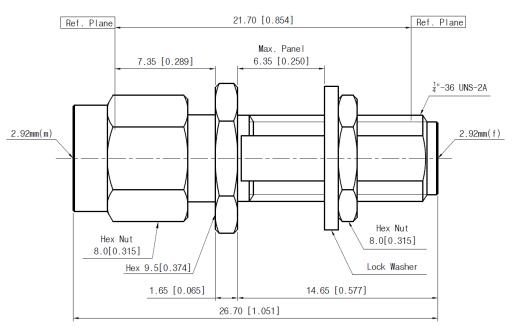

## 2.92 mm(M) to 2.92 mm(F): Bulkhead type

Unit: mm

### Drawing

Part No.: AD03M03FS2