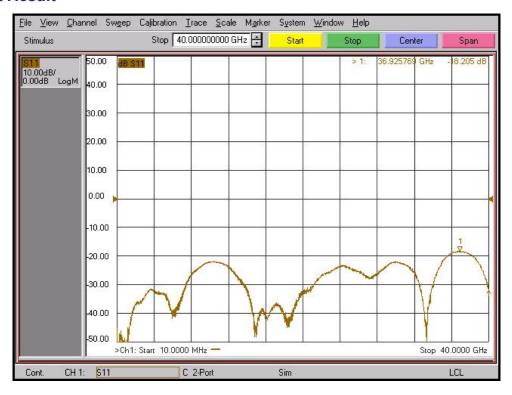

Specification         | AD03M03FS2                    |
|------------|-----------------------|-------------------------------|
| Electrical | Impedance(Ohm)        | 50                            |
|            | Operation Freq.(GHz)  | DC to 40 GHz                  |
|            | VSWR (Max)            | 1.30: 1                       |
| Material   | Dielectric            | Special dielectric            |
|            | Center Contact        | BeCu with gold plated         |
|            | Body                  | Passivated<br>Stainless Steel |
|            | Operating Temperature | -65 to +165 °C                |

<sup>\*</sup> RoHS Compliant

# **Precision Test Adapters**

## 2.92 mm(M) to 2.92 mm(F): Bulkhead type



Unit: mm

### Drawing

Part No.: AD03M03FS2



#### ■ Test Result