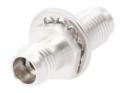

## 2.4 mm(F) to 2.4 mm(F): Bulkhead type

**Withwave's Precision Test Adapters** are designed based on precision microwave interconnection technologies. This 2.4 mm(F) to 2.4 mm(F) adapter with bulkhead is manufactured to precise microwave specifications and constructed with female gender on side 1 and female gender side 2.