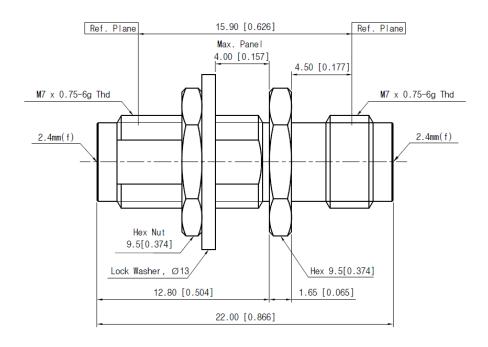

fication

| Scope      | Specification         | AD02F02FS3                    |
|------------|-----------------------|-------------------------------|
| Electrical | Impedance(Ohm)        | 50                            |
|            | Operation Freq.(GHz)  | DC to 50 GHz                  |
|            | VSWR (Max)            | 1.20: 1                       |
| Material   | Dielectric            | Special dielectric            |
|            | Center Contact        | BeCu with gold plated         |
|            | Body                  | Passivated<br>Stainless Steel |
|            | Operating Temperature | -65 to +165 °C                |

<sup>\*</sup> RoHS Compliant

# **Precision Test Adapters**

## 2.4 mm(F) to 2.4 mm(F): Bulkhead type



### Drawing

Part No.: AD02F02FS3 Unit : mm



#### Test Result