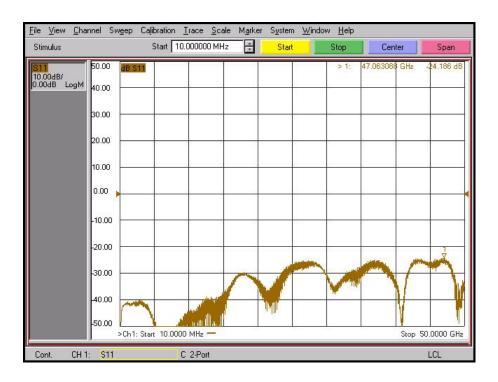

| Specification         | AD02F02FS3                    |
|------------|-----------------------|-------------------------------|
| Electrical | Impedance(Ohm)        | 50                            |
|            | Operation Freq.(GHz)  | DC to 50 GHz                  |
|            | VSWR (Max)            | 1.20: 1                       |
| Material   | Dielectric            | Special dielectric            |
|            | Center Contact        | BeCu with gold plated         |
|            | Body                  | Passivated<br>Stainless Steel |
|            | Operating Temperature | -65 to +165 °C                |

<sup>\*</sup> RoHS Compliant

# **Precision Test Adapters**

## 2.4 mm(F) to 2.4 mm(F): Bulkhead type



### Drawing

Part No.: AD02F02FS3 Unit : mm



#### Test Result