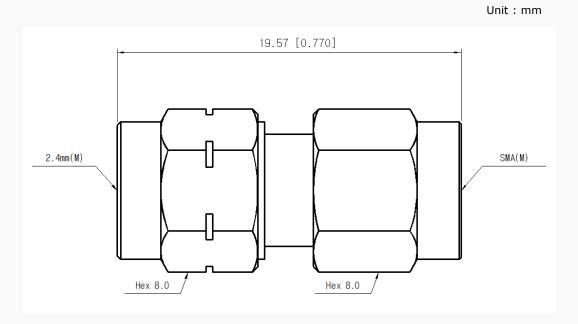

Stainless steel (passivated)

### Specification

| Scope      | Specification         | AD02M06MS1                    |
|------------|-----------------------|-------------------------------|
| Electrical | Impedance(Ohm)        | 50                            |
|            | Operation Freq.(GHz)  | DC to 26.5 GHz                |
|            | VSWR (Max)            | 1.20 : 1                      |
|            | Dielectric            | Special dielectric            |
|            | Center Contact        | Brass copper with gold plated |
| Material   | Body                  | Passivated<br>Stainless Steel |
|            | Operating Temperature | -65 to +165 °C                |

\* RoHS Compliant

# **Precision Test Adapters**

## 2.4 mm(M) to SMA(M)



### Drawing

Part No.: AD02M06MS1



#### Test Result

■ Frequency: 10 MHz to 26.5 GHz