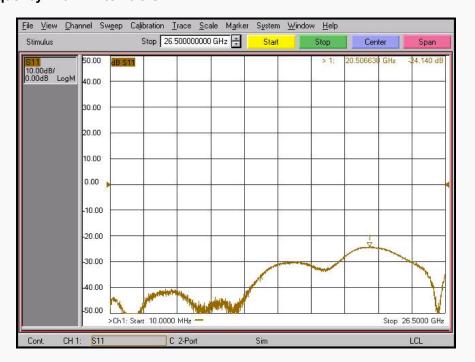

ope      | Specification         | AD02M06MS1                    |
|------------|-----------------------|-------------------------------|
| Electrical | Impedance(Ohm)        | 50                            |
|            | Operation Freq.(GHz)  | DC to 26.5 GHz                |
|            | VSWR (Max)            | 1.20 : 1                      |
|            | Dielectric            | Special dielectric            |
|            | Center Contact        | Brass copper with gold plated |
| Material   | Body                  | Passivated<br>Stainless Steel |
|            | Operating Temperature | -65 to +165 °C                |

\* RoHS Compliant

# **Precision Test Adapters**

## 2.4 mm(M) to SMA(M)



### Drawing

Part No.: AD02M06MS1



#### Test Result

■ Frequency: 10 MHz to 26.5 GHz