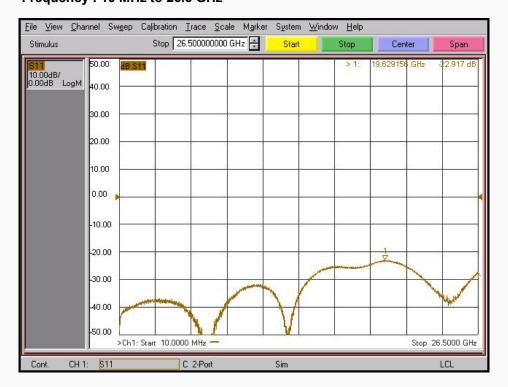

S1                        |
|------------|-----------------------|-----------------------------------|
| Electrical | Impedance(Ohm)        | 50                                |
|            | Operation Freq.(GHz)  | DC to 26.5 GHz                    |
|            | VSWR (Max)            | 1.20 : 1                          |
| Material   | Dielectric            | Special dielectric                |
|            | Center Contact        | Beryllium copper with gold plated |
|            | Body                  | Passivated<br>Stainless Steel     |
|            | Operating Temperature | -65 to +165 °C                    |

<sup>\*</sup> RoHS Compliant

# Precision Test Adapters

## 2.4 mm(M) to SMA(F)



### Drawing

Part No.: AD02M06FS1



#### Test Result

■ Frequency: 10 MHz to 26.5 GHz