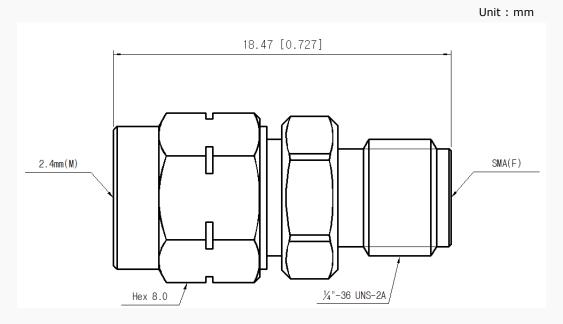

tion

| Scope      | Specification         | AD02M06FS1                        |
|------------|-----------------------|-----------------------------------|
| Electrical | Impedance(Ohm)        | 50                                |
|            | Operation Freq.(GHz)  | DC to 26.5 GHz                    |
|            | VSWR (Max)            | 1.20 : 1                          |
| Material   | Dielectric            | Special dielectric                |
|            | Center Contact        | Beryllium copper with gold plated |
|            | Body                  | Passivated<br>Stainless Steel     |
|            | Operating Temperature | -65 to +165 °C                    |

<sup>\*</sup> RoHS Compliant

# Precision Test Adapters

## 2.4 mm(M) to SMA(F)



### Drawing

Part No.: AD02M06FS1



#### Test Result

■ Frequency: 10 MHz to 26.5 GHz