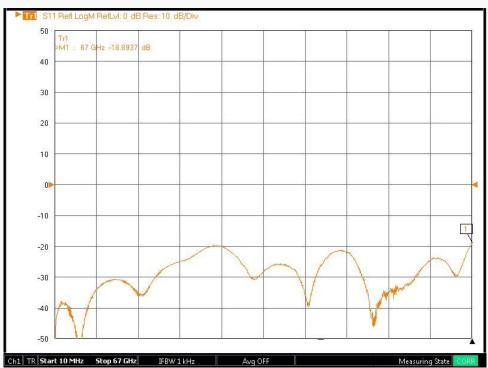

### Test Result

#### Frequency : 10 MHz to 67 GHz

sales@with-wave.com 241119\_Ver1.0