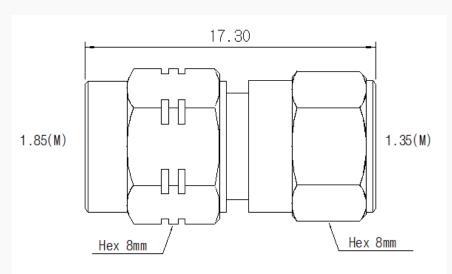

ent microwave performance up to 67 GHz



### Features

- Frequency range : DC to 67 GHz
- VSWR : 1.3 : 1(Max) @ 67 GHz
- Stainless steel (passivated)

### Specification

| Scope      | Specification        | AD26M01MS1                 |
|------------|----------------------|----------------------------|
| Electrical | Impedance(Ohm)       | 50                         |
|            | Operation Freq.(GHz) | DC to 67 GHz               |
|            | VSWR (Max)           | 1.3 : 1 @ 67 GHz           |
| Material   | Dielectric           | Ultem 1000                 |
|            | Center Contact       | Brass with gold plated     |
|            | Body                 | Passivated Stainless Steel |

\* RoHS Compliant

## 1.35 mm(M) to 1.85 mm(M)



### Drawing

#### Part No.: AD26M01MS1





### Test Result



#### Frequency : 10 MHz to 67 GHz

sales@with-wave.com 241119\_Ver1.0