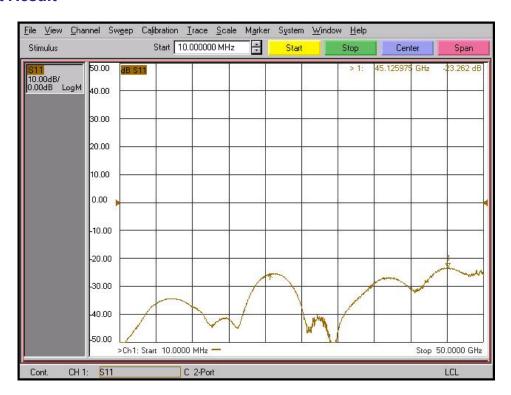

#### Test Result

#### Features

- Frequency range : DC to 50 GHz- VSWR : 1.20 : 1(Max) @ 50 GHz

- Stainless steel (passivated)