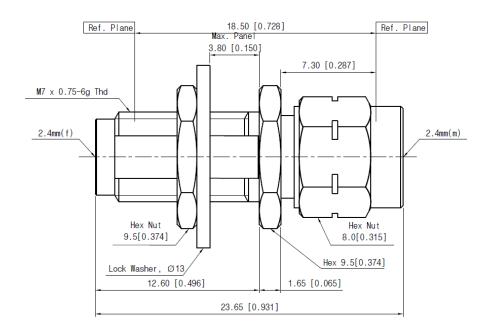

ted)

### Specification

| Scope      | Specification         | AD02M02FS2                    |
|------------|-----------------------|-------------------------------|
| Electrical | Impedance(Ohm)        | 50                            |
|            | Operation Freq.(GHz)  | DC to 50 GHz                  |
|            | VSWR (Max)            | 1.20: 1                       |
| Material   | Dielectric            | Special dielectric            |
|            | Center Contact        | BeCu with gold plated         |
|            | Body                  | Passivated<br>Stainless Steel |
|            | Operating Temperature | -65 to +165 °C                |

\* RoHS Compliant

# Precision Test Adapters

## 2.4 mm(M) to 2.4 mm(F): Bulkhead type



### Drawing

Part No.: AD02M02FS2 Unit : mm



#### Test Result