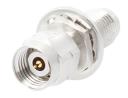

## 2.4 mm(M) to 2.4 mm(F): Bulkhead type

**Withwave's Precision Test Adapters** are designed based on precision microwave interconnection technologies. This 2.4 mm(M) to 2.4 mm(F) adapter with bulkhead is manufactured to precise microwave specifications and constructed with male gender on side 1 and female gender side 2.

The precision microwave connector interfaces ensure an excellent microwave performance up to 50 GHz