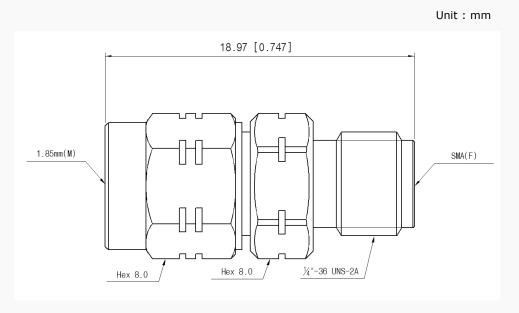

tainless steel (passivated)

### Specification

| Scope      | Specification         | AD01M06FS1                    |
|------------|-----------------------|-------------------------------|
| Electrical | Impedance(Ohm)        | 50                            |
|            | Operation Freq.(GHz)  | DC to 26.5 GHz                |
|            | VSWR (Max)            | 1.20: 1                       |
| Material   | Dielectric            | Special dielectric            |
|            | Center Contact        | BeCu with gold plated         |
|            | Body                  | Passivated<br>Stainless Steel |
|            | Operating Temperature | -65 to +165 °C                |

\* RoHS Compliant

# **Precision Test Adapters**

## 1.85 mm(M) to SMA(F)



### Drawing

Part No.: AD01M06FS1



#### Test Result

• Frequency: 10 MHz to 26.5 GHz