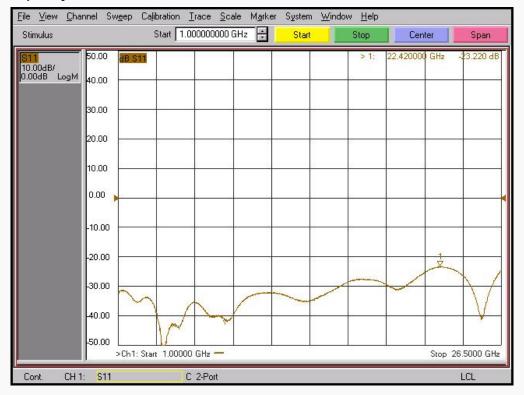

pe      | Specification         | AD01M06FS1                    |
|------------|-----------------------|-------------------------------|
| Electrical | Impedance(Ohm)        | 50                            |
|            | Operation Freq.(GHz)  | DC to 26.5 GHz                |
|            | VSWR (Max)            | 1.20: 1                       |
| Material   | Dielectric            | Special dielectric            |
|            | Center Contact        | BeCu with gold plated         |
|            | Body                  | Passivated<br>Stainless Steel |
|            | Operating Temperature | -65 to +165 °C                |

\* RoHS Compliant

# **Precision Test Adapters**

## 1.85 mm(M) to SMA(F)



### Drawing

Part No.: AD01M06FS1



#### Test Result

• Frequency: 10 MHz to 26.5 GHz