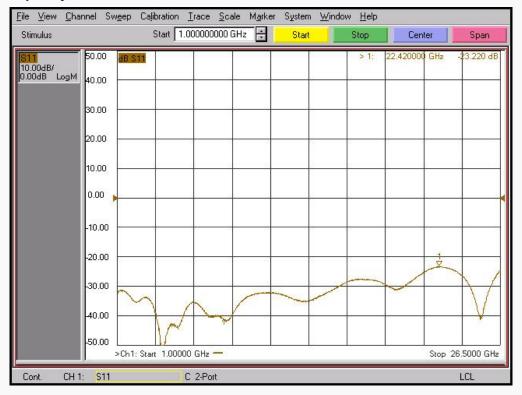

) @ 26.5 GHz

- Stainless steel (passivated)

### Specification

| Scope      | Specification        | AD01M06FS1                    |
|------------|----------------------|-------------------------------|
| Electrical | Impedance(Ohm)       | 50                            |
|            | Operation Freq.(GHz) | DC to 26.5 GHz                |
|            | VSWR (Max)           | 1.20: 1                       |
| Material   | Dielectric           | Special dielectric            |
|            | Center Contact       | BeCu with gold plated         |
|            | Body                 | Passivated<br>Stainless Steel |

<sup>\*</sup> RoHS Compliant

# Precision Test Adapters

## 1.85 mm(M) to SMA(F)



### Drawing

Part No.: AD01M06FS1



#### ■ Test Result

• Frequency: 10 MHz to 26.5 GHz