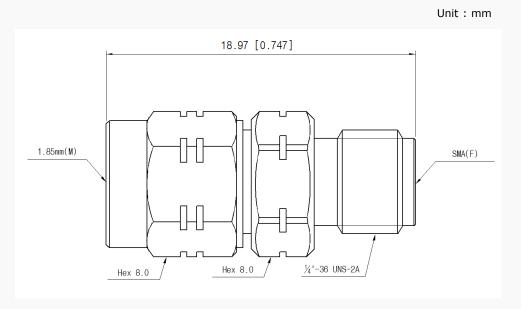

es

Frequency range : DC to 26.5 GHzVSWR : 1.20 : 1(Max) @ 26.5 GHz

- Stainless steel (passivated)

### Specification

| Scope      | Specification        | AD01M06FS1                    |
|------------|----------------------|-------------------------------|
| Electrical | Impedance(Ohm)       | 50                            |
|            | Operation Freq.(GHz) | DC to 26.5 GHz                |
|            | VSWR (Max)           | 1.20: 1                       |
| Material   | Dielectric           | Special dielectric            |
|            | Center Contact       | BeCu with gold plated         |
|            | Body                 | Passivated<br>Stainless Steel |

<sup>\*</sup> RoHS Compliant

# Precision Test Adapters

## 1.85 mm(M) to SMA(F)



### Drawing

Part No.: AD01M06FS1



#### ■ Test Result

• Frequency: 10 MHz to 26.5 GHz