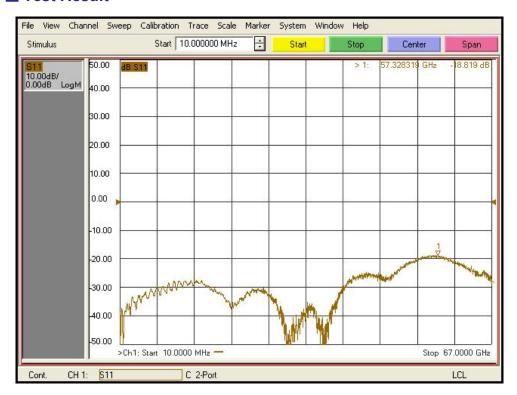

Scope      | Specification         | AD01F01FS3                    |
|------------|-----------------------|-------------------------------|
| Electrical | Impedance(Ohm)        | 50                            |
|            | Operation Freq.(GHz)  | DC to 67 GHz                  |
|            | VSWR (Max)            | 1.30: 1                       |
| Material   | Dielectric            | Special dielectric            |
|            | Center Contact        | BeCu with gold plated         |
|            | Body                  | Passivated<br>Stainless Steel |
|            | Operating Temperature | -65 to +165 °C                |

\* RoHS Compliant

# **Precision Test Adapters**

## 1.85 mm(F) to 1.85 mm(F): 4 Hole Type



Unit: mm

### Drawing

Part No.: AD01F01FS3



#### ■ Test Result