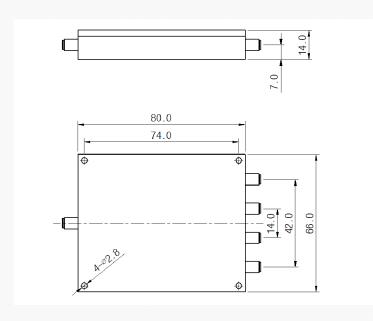

MHz and low insertion loss & VSWR. This divider (PD69860-4-SF) is capable of power handing to 10 Watt

#### Features

- 4 Way Type
- SMA Connector (Female)
- Power Handling: 10 Watt



## ■ Specification

| Scope      | Specification         | PD69860-4-SF     |
|------------|-----------------------|------------------|
| Electrical | Impedance             | 50 Ohm           |
|            | Freq. range           | 698 to 6000 MHz  |
|            | Insertion Loss        | <2.8 dB          |
|            | Isolation             | >15 dB           |
|            | VSWR                  | <1.8             |
|            | Power Handling        | 10 W             |
| Mechanical | Port Connector        | SMA (Female)     |
|            | Operation Temperature | -30 to 65 degree |

### Drawing



Unit: mm