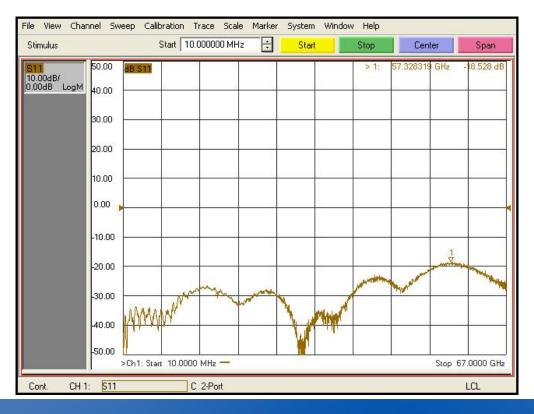

ivated)

### Specification

| Scope      | Specification         | AD01F01FS2                    |
|------------|-----------------------|-------------------------------|
| Electrical | Impedance(Ohm)        | 50                            |
|            | Operation Freq.(GHz)  | DC to 67 GHz                  |
|            | VSWR (Max)            | 1.30: 1                       |
| Material   | Dielectric            | Special dielectric            |
|            | Center Contact        | BeCu with gold plated         |
|            | Body                  | Passivated<br>Stainless Steel |
|            | Operating Temperature | -65 to +165 °C                |

\* RoHS Compliant

# 1.85 mm(F) to 1.85 mm(F) : Bulkhead type



### Drawing

## Part No.: AD01F01FS2

Unit : mm



## Test Result



sales@with-wave.com 190801 Ver1.0