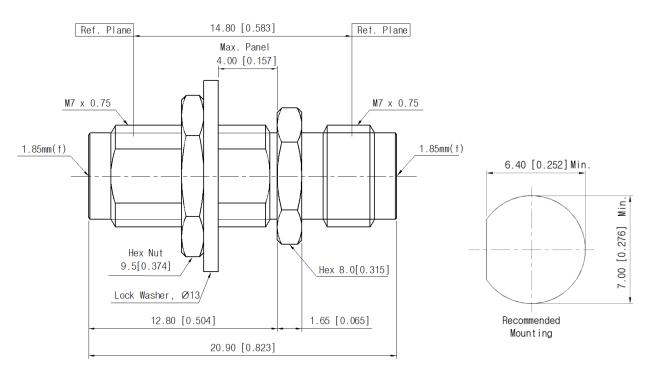

inless steel (passivated)

### Specification

| Scope      | Specification         | AD01F01FS2                    |
|------------|-----------------------|-------------------------------|
| Electrical | Impedance(Ohm)        | 50                            |
|            | Operation Freq.(GHz)  | DC to 67 GHz                  |
|            | VSWR (Max)            | 1.30: 1                       |
| Material   | Dielectric            | Special dielectric            |
|            | Center Contact        | BeCu with gold plated         |
|            | Body                  | Passivated<br>Stainless Steel |
|            | Operating Temperature | -65 to +165 °C                |

\* RoHS Compliant

# 1.85 mm(F) to 1.85 mm(F) : Bulkhead type



### Drawing

## Part No.: AD01F01FS2

Unit : mm



## Test Result



sales@with-wave.com 190801 Ver1.0