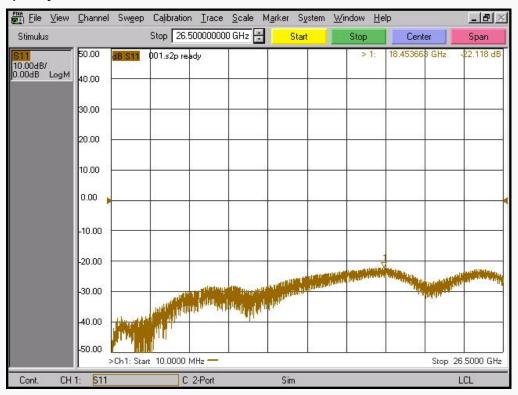

pe      | Specification         | AD01F06MS1                    |
|------------|-----------------------|-------------------------------|
| Electrical | Impedance(Ohm)        | 50                            |
|            | Operation Freq.(GHz)  | DC to 26.5 GHz                |
|            | VSWR (Max)            | 1.20: 1                       |
| Material   | Dielectric            | Special dielectric            |
|            | Center Contact        | BeCu with gold plated         |
|            | Body                  | Passivated<br>Stainless Steel |
|            | Operating Temperature | -65 to +165 °C                |

\* RoHS Compliant

# **Precision Test Adapters**

## 1.85 mm(F) to SMA(M)



### Drawing

Part No.: AD01F06MS1



#### Test Result

• Frequency: 10 MHz to 26.5 GHz