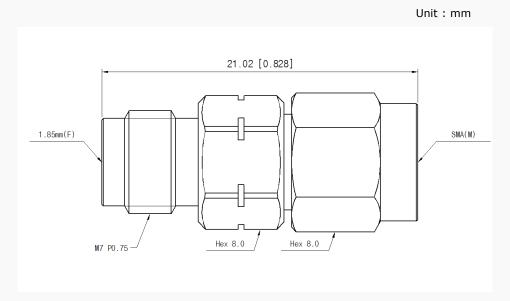

tainless steel (passivated)

### Specification

| Scope      | Specification         | AD01F06MS1                    |
|------------|-----------------------|-------------------------------|
| Electrical | Impedance(Ohm)        | 50                            |
|            | Operation Freq.(GHz)  | DC to 26.5 GHz                |
|            | VSWR (Max)            | 1.20: 1                       |
| Material   | Dielectric            | Special dielectric            |
|            | Center Contact        | BeCu with gold plated         |
|            | Body                  | Passivated<br>Stainless Steel |
|            | Operating Temperature | -65 to +165 °C                |

\* RoHS Compliant

# **Precision Test Adapters**

## 1.85 mm(F) to SMA(M)



### Drawing

Part No.: AD01F06MS1



#### Test Result

• Frequency: 10 MHz to 26.5 GHz