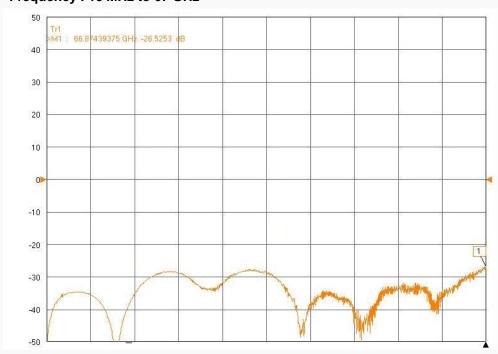

ax) @ 67 GHz

- Stainless steel (passivated)

### Specification

| Scope      | Specification        | AD00F01MS1                    |
|------------|----------------------|-------------------------------|
| Electrical | Impedance(Ohm)       | 50                            |
|            | Operation Freq.(GHz) | DC to 67 GHz                  |
|            | VSWR (Max)           | 1.2 : 1                       |
| Material   | Dielectric           | Special dielectric            |
|            | Center Contact       | Brass with gold plated        |
|            | Body                 | Passivated<br>Stainless Steel |

<sup>\*</sup> RoHS Compliant

# Precision Test Adapters

1.0 mm(F) to 1.85 mm(M)



### Drawing

Part No.: AD00F01MS1



### Test Result

#### ■ Frequency: 10 MHz to 67 GHz