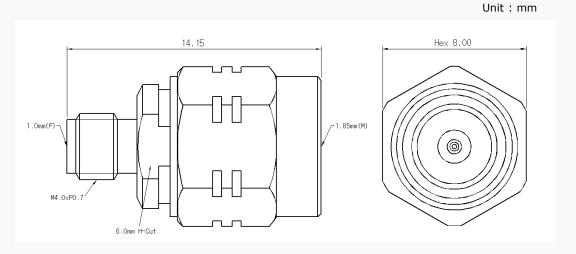

res

- Frequency range : DC to 67 GHz

- VSWR: 1.2: 1(Max) @ 67 GHz

- Stainless steel (passivated)

### Specification

| Scope      | Specification        | AD00F01MS1                    |
|------------|----------------------|-------------------------------|
| Electrical | Impedance(Ohm)       | 50                            |
|            | Operation Freq.(GHz) | DC to 67 GHz                  |
|            | VSWR (Max)           | 1.2 : 1                       |
| Material   | Dielectric           | Special dielectric            |
|            | Center Contact       | Brass with gold plated        |
|            | Body                 | Passivated<br>Stainless Steel |

<sup>\*</sup> RoHS Compliant

# Precision Test Adapters

1.0 mm(F) to 1.85 mm(M)



### Drawing

Part No.: AD00F01MS1



### Test Result

#### ■ Frequency: 10 MHz to 67 GHz