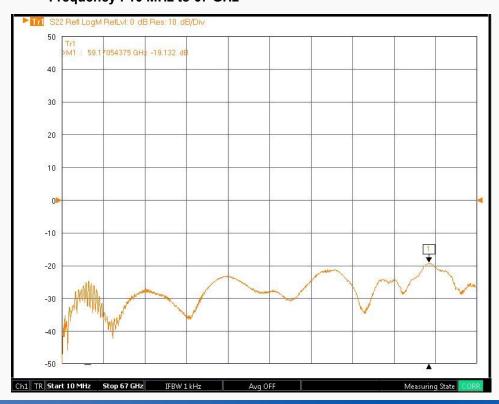

Hz



#### Features

Frequency range : DC to 67 GHzVSWR : 1.3 : 1(Max) @ 67 GHz

### Specification

| Scope      | Specification        | AD01M25MS1                 |
|------------|----------------------|----------------------------|
| Electrical | Impedance(Ohm)       | 50                         |
|            | Operation Freq.(GHz) | DC to 67 GHz               |
|            | VSWR (Max)           | 1.3 : 1 @ 67 GHz           |
| Material   | Dielectric           | Ultem 1000                 |
|            | Center Contact       | Brass with gold plated     |
|            | Body                 | Passivated Stainless Steel |

\* RoHS Compliant

# **Precision Test Adapters**

## 1.85mm(M) to SMPS(M)



### Drawing

Part No.: AD01M25MS1



#### Test Result

• Frequency: 10 MHz to 67 GHz