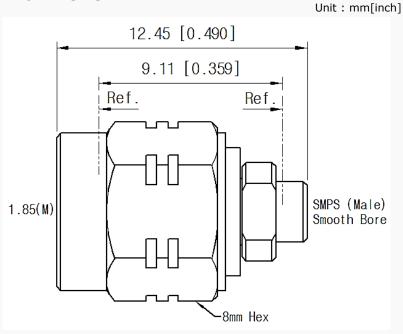

### Drawing

Part No.: AD01M25MS1

### 1.85mm(M) to SMPS(M)

**Withwave's Precision Test Adapters** are designed based on precision microwave interconnection technologies. **This 1.85 mm(M) to SMPS(M)** adapter is manufactured to precise microwave specifications and constructed with 1.85 mm male gender on side 1 and SMPS male gender side 2.