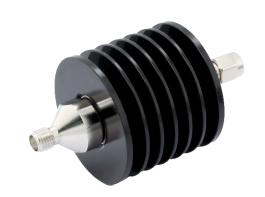

# 20 Watt, DC to 18 GHz

**Withwave's attenuator** is designed with SMA connector and aluminum cooling area for good RF performance up to 18 GHz. This attenuator has a male gender on side 1 and SMA female connector on side 2.

#### Features

- DC to 18 GHz

- Attenuation range: 10,20,30 40 dB

- Power rating: 20 Watt

- Temperature range : -55 ∼ +100 °C

## Specification

| Scope      | Specification          | AT06-06-XX(XX mean dB)                |
|------------|------------------------|---------------------------------------|
| Electrical | Impedance(Ohm)         | 50                                    |
|            | Freq. range (GHz)      | DC to 18                              |
|            | Attenuation range (dB) | 10,20,30,40                           |
|            | Power rating(Watt)     | 20                                    |
|            | VSWR (Max)             | <1.45                                 |
| Material   | Connector              | Brass (with nickel plated)            |
|            | Body                   | Aluminum cooling are with black color |