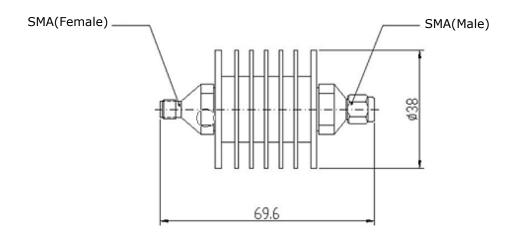

|
|            | Freq. range (GHz)      | DC to 18                              |
|            | Attenuation range (dB) | 10,20,30,40                           |
|            | Power rating(Watt)     | 20                                    |
|            | VSWR (Max)             | <1.45                                 |
| Material   | Connector              | Brass (with nickel plated)            |
|            | Body                   | Aluminum cooling are with black color |

|                    | Accuracy (± dB) |
|--------------------|-----------------|
| Attenuator<br>(dB) | DC-18 GHz       |
| 10                 | ± 1.2           |
| 20                 | ± 1.2           |
| 30                 | ± 1.4           |
| 40                 | ± 1.4           |

### Drawing

[Unit: mm]