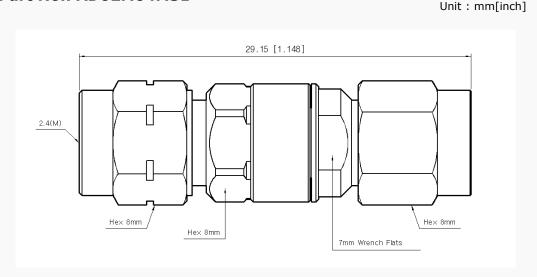

rmance up to 34 GHz



#### Features

Frequency range : DC to 34 GHzVSWR : 1.25 : 1(Max) @ 34 GHz

### Specification

| Scope      | Specification        | AD02M04MS1                    |
|------------|----------------------|-------------------------------|
| Electrical | Impedance(Ohm)       | 50                            |
|            | Operation Freq.(GHz) | DC to 34 GHz                  |
|            | VSWR (Max)           | 1.25: 1                       |
| Material   | Dielectric           | Ultem1000                     |
|            | Center Contact       | Brass with gold plated        |
|            | Body                 | Passivated<br>Stainless Steel |

<sup>\*</sup> RoHS Compliant

# Precision Test Adapters

## 2.4 mm(M) to 3.5 mm(M)



### Drawing

Part No.: AD02M04MS1



#### Test Result

■ Frequency: 10 MHz to 34 GHz