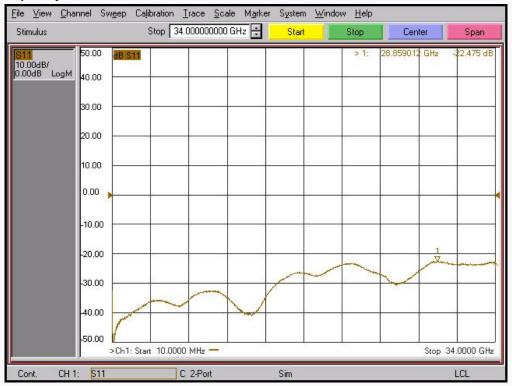

ge : DC to 34 GHzVSWR : 1.25 : 1(Max) @ 34 GHz

### Specification

| Scope      | Specification        | AD02M04MS1                    |
|------------|----------------------|-------------------------------|
| Electrical | Impedance(Ohm)       | 50                            |
|            | Operation Freq.(GHz) | DC to 34 GHz                  |
|            | VSWR (Max)           | 1.25: 1                       |
| Material   | Dielectric           | Ultem1000                     |
|            | Center Contact       | Brass with gold plated        |
|            | Body                 | Passivated<br>Stainless Steel |

<sup>\*</sup> RoHS Compliant

# Precision Test Adapters

## 2.4 mm(M) to 3.5 mm(M)



### Drawing

Part No.: AD02M04MS1



#### Test Result

■ Frequency: 10 MHz to 34 GHz