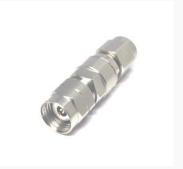

### 2.4 mm(M) to 3.5 mm(M)

*Withwave's Precision Test Adapters* are designed based on precision microwave interconnection technologies.

This 2.4 mm(M) to 3.5mm(M) adapter is manufactured to precise Microwave specifications and constructed with male gender on side 1 and male gender side 2.