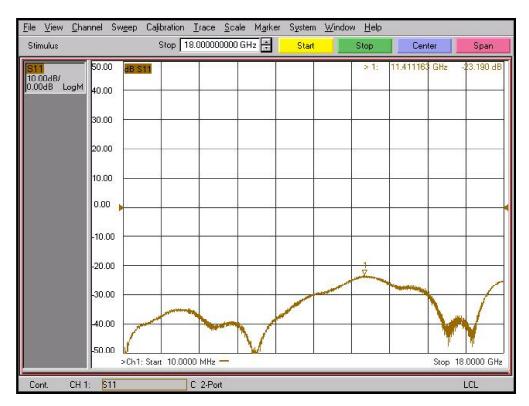

1.2 : 1(Max) @ 18 GHz
- Stainless steel (passivated)

## Specification

| Scope      | Specification        | AD07M06FS2                    |
|------------|----------------------|-------------------------------|
| Electrical | Impedance(Ohm)       | 50                            |
|            | Operation Freq.(GHz) | DC to 18 GHz                  |
|            | VSWR (Max)           | 1.2 : 1                       |
| Material   | Dielectric           | PTFE                          |
|            | Center Contact       | Brass (gold plated)           |
|            | Body                 | Passivated<br>Stainless Steel |

\* RoHS Compliant

# **Precision Test Adapters**

## N(M) to SMA(F)



### Drawing

### Part No.: AD07M06FS2



## Test Result

#### \* Freq. range: 10 MHz to 18 GHz