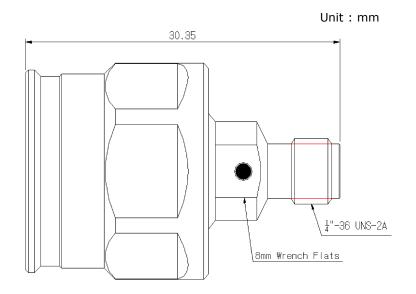

### Features

- Frequency range : DC to 18 GHz
- VSWR : 1.2 : 1(Max) @ 18 GHz
- Stainless steel (passivated)

## Specification

| Scope      | Specification        | AD07M06FS2                    |
|------------|----------------------|-------------------------------|
| Electrical | Impedance(Ohm)       | 50                            |
|            | Operation Freq.(GHz) | DC to 18 GHz                  |
|            | VSWR (Max)           | 1.2 : 1                       |
| Material   | Dielectric           | PTFE                          |
|            | Center Contact       | Brass (gold plated)           |
|            | Body                 | Passivated<br>Stainless Steel |

\* RoHS Compliant

# **Precision Test Adapters**

## N(M) to SMA(F)



### Drawing

### Part No.: AD07M06FS2



## Test Result

#### \* Freq. range: 10 MHz to 18 GHz