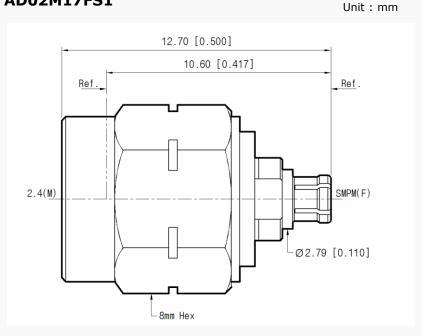

HzVSWR : 1.4 : 1(Max) @ 50 GHz

- Stainless steel (passivated)

### Specification

| Scope      | Specification        | AD02M17FS1                        |
|------------|----------------------|-----------------------------------|
| Electrical | Impedance(Ohm)       | 50                                |
|            | Operation Freq.(GHz) | DC to 50 GHz                      |
|            | VSWR (Max)           | 1.4 : 1 @ 50 GHz                  |
| Material   | Dielectric           | Special dielectric                |
|            | Center Contact       | Beryllium copper with gold plated |
|            | Body                 | Passivated Stainless Steel        |

<sup>\*</sup> RoHS Compliant

# **Precision Test Adapters**

### 2.4 mm(M) to SMPM(F)



### Drawing

Part No.: AD02M17FS1



#### Test Result

■ Frequency: 10 MHz to 50 GHz