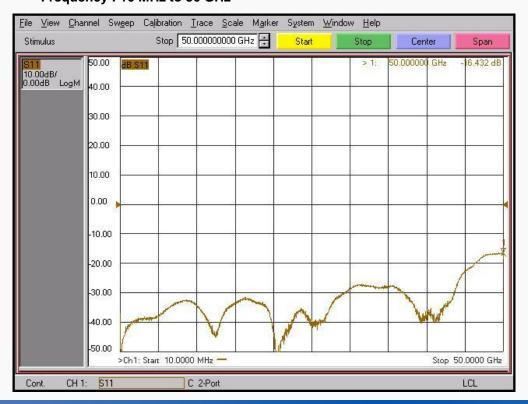

passivated)

### Specification

| Scope      | Specification        | AD02M17FS1                        |
|------------|----------------------|-----------------------------------|
| Electrical | Impedance(Ohm)       | 50                                |
|            | Operation Freq.(GHz) | DC to 50 GHz                      |
|            | VSWR (Max)           | 1.4 : 1 @ 50 GHz                  |
| Material   | Dielectric           | Special dielectric                |
|            | Center Contact       | Beryllium copper with gold plated |
|            | Body                 | Passivated Stainless Steel        |

<sup>\*</sup> RoHS Compliant

# **Precision Test Adapters**

### 2.4 mm(M) to SMPM(F)



### Drawing

Part No.: AD02M17FS1



#### Test Result

■ Frequency: 10 MHz to 50 GHz